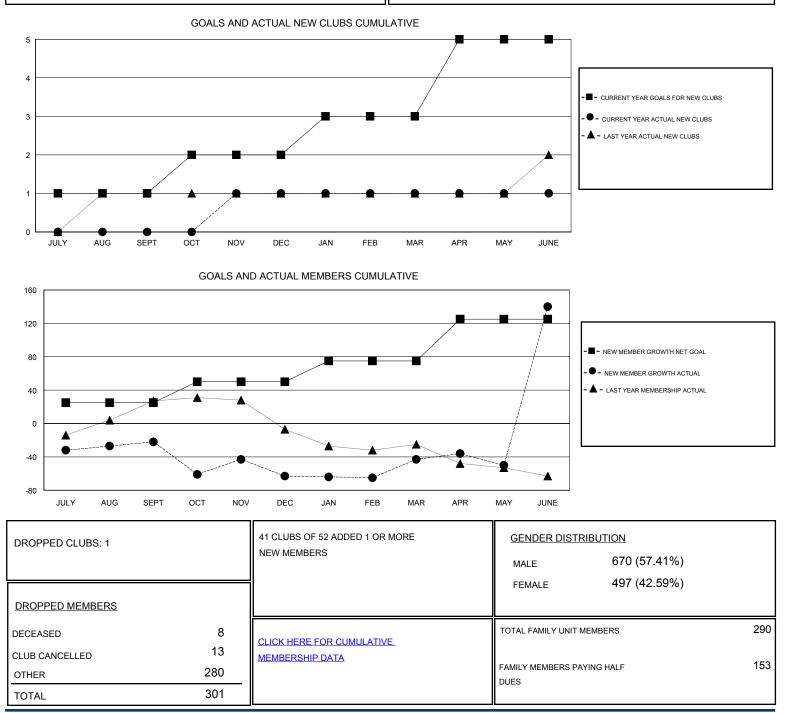

## OPEN LOCATION MALAWI GMT CA GMT: Clubs Members RESULTS FOR 2016-2017 RESULTS FOR 2016-2017 NEW CLUB GOAL NEW CLUBS DROPPED CLUBS NEW MEMBER GROWTH NEW MEMBER DROPPED QUARTER QUARTER NET GOAL (not reinstated GROWTH ACTUAL (not MEMBERS ACTUAL or transfers) reinstated or transfers) (including transfers) 1 0 0 25 47 69 JULY/AUG/SEPT JULY/AUG/SEPT 1 1 1 25 87 OCT/NOV/DEC OCT/NOV/DEC 46 1 0 0 25 60 40 JAN/FEB/MAR JAN/FEB/MAR 2 0 0 APR/MAY/JUNE APR/MAY/JUNE 50 288 105